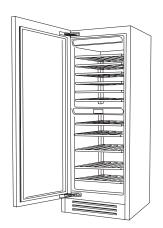

### **PRODUCT DETAIL**

**D** = door

**M** = separate microclimates

Filaba

| CAPACITY                                              |                                                                                                                                                                                                                                                                                                                                                                                                                                                                                                                                                                                                                                                                                                                                                                                                                                                                                                                                                                                                                                                                                                                                                                                                                                                                                                                                                                                                                                                                                                                                                                                                                                                                                                                                                                                                                                                                                                                                                                                                                                                                                                                                |
|-------------------------------------------------------|--------------------------------------------------------------------------------------------------------------------------------------------------------------------------------------------------------------------------------------------------------------------------------------------------------------------------------------------------------------------------------------------------------------------------------------------------------------------------------------------------------------------------------------------------------------------------------------------------------------------------------------------------------------------------------------------------------------------------------------------------------------------------------------------------------------------------------------------------------------------------------------------------------------------------------------------------------------------------------------------------------------------------------------------------------------------------------------------------------------------------------------------------------------------------------------------------------------------------------------------------------------------------------------------------------------------------------------------------------------------------------------------------------------------------------------------------------------------------------------------------------------------------------------------------------------------------------------------------------------------------------------------------------------------------------------------------------------------------------------------------------------------------------------------------------------------------------------------------------------------------------------------------------------------------------------------------------------------------------------------------------------------------------------------------------------------------------------------------------------------------------|
| Volume Compartment 1 (L)                              | 590                                                                                                                                                                                                                                                                                                                                                                                                                                                                                                                                                                                                                                                                                                                                                                                                                                                                                                                                                                                                                                                                                                                                                                                                                                                                                                                                                                                                                                                                                                                                                                                                                                                                                                                                                                                                                                                                                                                                                                                                                                                                                                                            |
| Volume Compartment 2 (L)                              |                                                                                                                                                                                                                                                                                                                                                                                                                                                                                                                                                                                                                                                                                                                                                                                                                                                                                                                                                                                                                                                                                                                                                                                                                                                                                                                                                                                                                                                                                                                                                                                                                                                                                                                                                                                                                                                                                                                                                                                                                                                                                                                                |
| Volume Compartment 3 (L)                              |                                                                                                                                                                                                                                                                                                                                                                                                                                                                                                                                                                                                                                                                                                                                                                                                                                                                                                                                                                                                                                                                                                                                                                                                                                                                                                                                                                                                                                                                                                                                                                                                                                                                                                                                                                                                                                                                                                                                                                                                                                                                                                                                |
| Total Net Volume (L)                                  | 590                                                                                                                                                                                                                                                                                                                                                                                                                                                                                                                                                                                                                                                                                                                                                                                                                                                                                                                                                                                                                                                                                                                                                                                                                                                                                                                                                                                                                                                                                                                                                                                                                                                                                                                                                                                                                                                                                                                                                                                                                                                                                                                            |
| Total Gross Volume (L)                                | 607                                                                                                                                                                                                                                                                                                                                                                                                                                                                                                                                                                                                                                                                                                                                                                                                                                                                                                                                                                                                                                                                                                                                                                                                                                                                                                                                                                                                                                                                                                                                                                                                                                                                                                                                                                                                                                                                                                                                                                                                                                                                                                                            |
| Compartment 1 / Upper wine cellar capacity (bottles)  | 96                                                                                                                                                                                                                                                                                                                                                                                                                                                                                                                                                                                                                                                                                                                                                                                                                                                                                                                                                                                                                                                                                                                                                                                                                                                                                                                                                                                                                                                                                                                                                                                                                                                                                                                                                                                                                                                                                                                                                                                                                                                                                                                             |
| Compartment 2 / Lower wine cellar capacity (bottles)  | 90                                                                                                                                                                                                                                                                                                                                                                                                                                                                                                                                                                                                                                                                                                                                                                                                                                                                                                                                                                                                                                                                                                                                                                                                                                                                                                                                                                                                                                                                                                                                                                                                                                                                                                                                                                                                                                                                                                                                                                                                                                                                                                                             |
| Compartment 3 / Bottom wine cellar capacity (bottles) | -                                                                                                                                                                                                                                                                                                                                                                                                                                                                                                                                                                                                                                                                                                                                                                                                                                                                                                                                                                                                                                                                                                                                                                                                                                                                                                                                                                                                                                                                                                                                                                                                                                                                                                                                                                                                                                                                                                                                                                                                                                                                                                                              |
|                                                       | T Company of the Comp |