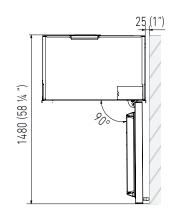

### PRODUCT SPECIFICATIONS AND DIMENSIONS

For installation specifications, please consult with Fhiaba. For optimum installation, we recommend using the actual product as the best guide.

Based on the adjustment of the feet and the height of the panel from the floor, the customer defines the perforated plinth to be installed on the equipment.

| EFFICIENCY                                |              |
|-------------------------------------------|--------------|
| New Energy Label class                    | G            |
| Energy consumption (kWh/year)             | 169          |
|                                           |              |
| DIMENSIONS & WEIGHT                       |              |
| Height of the product (closed weels) (mm) | 2050         |
| Adjustable feet height (mm)               | 25           |
| Width of the product (mm)                 | 899          |
| Depth of Product without handle (mm)      | 640          |
| Wall cavity height (mm)                   | 2064         |
| Wall cavity width (mm)                    | 900          |
| Wall cavity depth (mm)                    | 650          |
| Net Weight (kg)                           | 194          |
| Gross Weight (kg)                         | 215          |
|                                           |              |
| TEMPERATURE RANGES                        |              |
| Climatic compartments                     | 2            |
| Compartment 1 / Upper temperature (°C)    | from 4 to 18 |
| Compartment 2 / Middle temperature (°C)   | from 4 to 18 |
| Low temp zone                             | NO           |
| Compartment 3 / Low temperature (°C)      |              |
| Dual zone                                 | NO           |
|                                           |              |
|                                           |              |
|                                           |              |