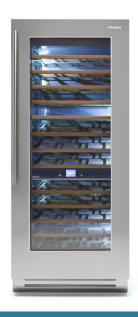

# 90 cm, WINE CELLAR, 0FW Model BUILT-IN

**CLASSIC® SERIE** 

Fhaha

#### **FEATURES**

- Made in Italy.
- Aisi 304 stainless steel body.
- Stainless steel interior finish
- Antibacterial stainless steel interior.
- Provent ventilation system encourages uniform distribution of cold air in all fridge compartments by laterally circulation air.
- Equilance: dual movemenet patented hinge with self balancing movement ensures stability and resistance.
- Optiview: multi LED light array (top and side interior) provides brilliant illumination to the entire interior.
- Smart touch TFT display
- Acoustic and visual signals
- Total no frost 100% automatic system
- Isulated variavle speed compressors manteins precision temperature control with low vibration.
- Sabbath mode
- Front and rear adjustable feet up to 25 mm.
- Two indipendent climatic zone.
- Deep capacity within a standard depth is achieved by a side mounted evaporators, wich leaves grater interior space.
- Full range of models and configurations (18", 24", 30" and 36"). Can easily be combined and configured with other Fhiaba fridge, freezer, wine cellar models to fit your kitchen needs.
- Triple-pane, bronzed glass door guarantees maximun protection from harmful UV light rays.
- Soft close mechanisms on every oak wine rack.
- Humidity control
- Ambra light LED: not interact at the molecular level with the wine and not contains ultraviolet rays.

90 cm, WINE CELLAR, 0FW Model