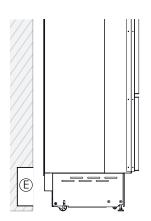

### **Electrical and Water connection**

### **Electrical and Water connection behind the unit**

90 cm, WINE CELLAR, 0FW Model BUILT-IN

**CLASSIC® SERIE** 