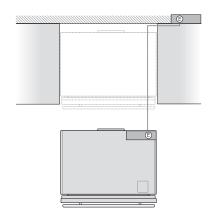

#### INSTALLATION INFORMATION

Side by side installation

- 1 Device 1
- 2 Device 2
- 3 Joining kit
- A Niche device 1
- B Niche device 2