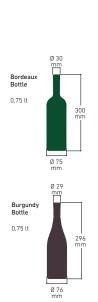

### **PRODUCT DETAIL**

**D** = door

**M** = separate microclimates

Filaba

| CAPACITY                                              |                                                                                                                                                                                                                                                                                                                                                                                                                                                                                                                                                                                                                                                                                                                                                                                                                                                                                                                                                                                                                                                                                                                                                                                                                                                                                                                                                                                                                                                                                                                                                                                                                                                                                                                                                                                                                                                                                                                                                                                                                                                                                                                                |
|-------------------------------------------------------|--------------------------------------------------------------------------------------------------------------------------------------------------------------------------------------------------------------------------------------------------------------------------------------------------------------------------------------------------------------------------------------------------------------------------------------------------------------------------------------------------------------------------------------------------------------------------------------------------------------------------------------------------------------------------------------------------------------------------------------------------------------------------------------------------------------------------------------------------------------------------------------------------------------------------------------------------------------------------------------------------------------------------------------------------------------------------------------------------------------------------------------------------------------------------------------------------------------------------------------------------------------------------------------------------------------------------------------------------------------------------------------------------------------------------------------------------------------------------------------------------------------------------------------------------------------------------------------------------------------------------------------------------------------------------------------------------------------------------------------------------------------------------------------------------------------------------------------------------------------------------------------------------------------------------------------------------------------------------------------------------------------------------------------------------------------------------------------------------------------------------------|
| Volume Compartment 1 (L)                              | 590                                                                                                                                                                                                                                                                                                                                                                                                                                                                                                                                                                                                                                                                                                                                                                                                                                                                                                                                                                                                                                                                                                                                                                                                                                                                                                                                                                                                                                                                                                                                                                                                                                                                                                                                                                                                                                                                                                                                                                                                                                                                                                                            |
| Volume Compartment 2 (L)                              |                                                                                                                                                                                                                                                                                                                                                                                                                                                                                                                                                                                                                                                                                                                                                                                                                                                                                                                                                                                                                                                                                                                                                                                                                                                                                                                                                                                                                                                                                                                                                                                                                                                                                                                                                                                                                                                                                                                                                                                                                                                                                                                                |
| Volume Compartment 3 (L)                              |                                                                                                                                                                                                                                                                                                                                                                                                                                                                                                                                                                                                                                                                                                                                                                                                                                                                                                                                                                                                                                                                                                                                                                                                                                                                                                                                                                                                                                                                                                                                                                                                                                                                                                                                                                                                                                                                                                                                                                                                                                                                                                                                |
| Total Net Volume (L)                                  | 590                                                                                                                                                                                                                                                                                                                                                                                                                                                                                                                                                                                                                                                                                                                                                                                                                                                                                                                                                                                                                                                                                                                                                                                                                                                                                                                                                                                                                                                                                                                                                                                                                                                                                                                                                                                                                                                                                                                                                                                                                                                                                                                            |
| Total Gross Volume (L)                                | 607                                                                                                                                                                                                                                                                                                                                                                                                                                                                                                                                                                                                                                                                                                                                                                                                                                                                                                                                                                                                                                                                                                                                                                                                                                                                                                                                                                                                                                                                                                                                                                                                                                                                                                                                                                                                                                                                                                                                                                                                                                                                                                                            |
| Compartment 1 / Upper wine cellar capacity (bottles)  | 96                                                                                                                                                                                                                                                                                                                                                                                                                                                                                                                                                                                                                                                                                                                                                                                                                                                                                                                                                                                                                                                                                                                                                                                                                                                                                                                                                                                                                                                                                                                                                                                                                                                                                                                                                                                                                                                                                                                                                                                                                                                                                                                             |
| Compartment 2 / Lower wine cellar capacity (bottles)  | 90                                                                                                                                                                                                                                                                                                                                                                                                                                                                                                                                                                                                                                                                                                                                                                                                                                                                                                                                                                                                                                                                                                                                                                                                                                                                                                                                                                                                                                                                                                                                                                                                                                                                                                                                                                                                                                                                                                                                                                                                                                                                                                                             |
| Compartment 3 / Bottom wine cellar capacity (bottles) | -                                                                                                                                                                                                                                                                                                                                                                                                                                                                                                                                                                                                                                                                                                                                                                                                                                                                                                                                                                                                                                                                                                                                                                                                                                                                                                                                                                                                                                                                                                                                                                                                                                                                                                                                                                                                                                                                                                                                                                                                                                                                                                                              |
|                                                       | T Company of the Comp |