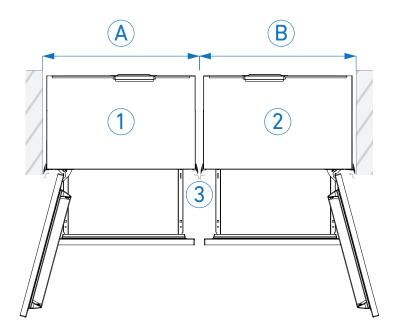

#### INSTALLATION INFORMATION

Side by side installation

- 1 Device 1
- 2 Device 2
- 3 Joining kit
- A Niche device 1
- B Niche device 2