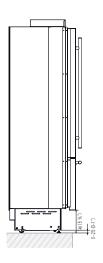

### **Electrical and Water connection**

### **Electrical and Water connection behind the unit**

90 cm, WINE CELLAR, 0FW Model BUILT-IN

**CLASSIC® SERIE** 