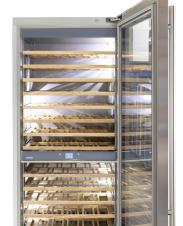

#### **FEATURES**

- Made in Italy.
- Aisi 304 stainless steel body.
- Stainless steel interior finish
- Antibacterial stainless steel interior.
- Provent ventilation system encourages uniform distribution of cold air in all fridge compartments by laterally circulation air.
- Equilance: dual movemenet patented hinge with self balancing movement ensures stability and resistance.
- Optiview: multi LED light array (top and side interior) provides brilliant illumination to the entire interior.
- Smart touch TFT display
- Acoustic and visual signals
- Total no frost 100% automatic system
- Isulated variavle speed compressors manteins precision temperature control with low vibration.
- Sabbath mode
- Front and rear adjustable feet up to 25 mm.
- Two indipendent climatic zone.
- Deep capacity within a standard depth is achieved by a side mounted evaporators, wich leaves grater interior space.
- Full range of models and configurations (18", 24", 30" and 36"). Can easily be combined and configured with other Fhiaba fridge, freezer, wine cellar models to fit your kitchen needs.
- Triple-pane, bronzed glass door guarantees maximun protection from harmful UV light rays.
- Soft close mechanisms on every oak wine rack.
- Humidity control
- Ambra light LED: not interact at the molecular level with the wine and not contains ultraviolet rays.

### **PRODUCT DETAIL**

**D** = door

**M** = separate microclimates

Filaba

| CAPACITY                                              |                                                                                                                                                                                                                                                                                                                                                                                                                                                                                                                                                                                                                                                                                                                                                                                                                                                                                                                                                                                                                                                                                                                                                                                                                                                                                                                                                                                                                                                                                                                                                                                                                                                                                                                                                                                                                                                                                                                                                                                                                                                                                                                                |
|-------------------------------------------------------|--------------------------------------------------------------------------------------------------------------------------------------------------------------------------------------------------------------------------------------------------------------------------------------------------------------------------------------------------------------------------------------------------------------------------------------------------------------------------------------------------------------------------------------------------------------------------------------------------------------------------------------------------------------------------------------------------------------------------------------------------------------------------------------------------------------------------------------------------------------------------------------------------------------------------------------------------------------------------------------------------------------------------------------------------------------------------------------------------------------------------------------------------------------------------------------------------------------------------------------------------------------------------------------------------------------------------------------------------------------------------------------------------------------------------------------------------------------------------------------------------------------------------------------------------------------------------------------------------------------------------------------------------------------------------------------------------------------------------------------------------------------------------------------------------------------------------------------------------------------------------------------------------------------------------------------------------------------------------------------------------------------------------------------------------------------------------------------------------------------------------------|
| Volume Compartment 1 (L)                              | 590                                                                                                                                                                                                                                                                                                                                                                                                                                                                                                                                                                                                                                                                                                                                                                                                                                                                                                                                                                                                                                                                                                                                                                                                                                                                                                                                                                                                                                                                                                                                                                                                                                                                                                                                                                                                                                                                                                                                                                                                                                                                                                                            |
| Volume Compartment 2 (L)                              |                                                                                                                                                                                                                                                                                                                                                                                                                                                                                                                                                                                                                                                                                                                                                                                                                                                                                                                                                                                                                                                                                                                                                                                                                                                                                                                                                                                                                                                                                                                                                                                                                                                                                                                                                                                                                                                                                                                                                                                                                                                                                                                                |
| Volume Compartment 3 (L)                              |                                                                                                                                                                                                                                                                                                                                                                                                                                                                                                                                                                                                                                                                                                                                                                                                                                                                                                                                                                                                                                                                                                                                                                                                                                                                                                                                                                                                                                                                                                                                                                                                                                                                                                                                                                                                                                                                                                                                                                                                                                                                                                                                |
| Total Net Volume (L)                                  | 590                                                                                                                                                                                                                                                                                                                                                                                                                                                                                                                                                                                                                                                                                                                                                                                                                                                                                                                                                                                                                                                                                                                                                                                                                                                                                                                                                                                                                                                                                                                                                                                                                                                                                                                                                                                                                                                                                                                                                                                                                                                                                                                            |
| Total Gross Volume (L)                                | 607                                                                                                                                                                                                                                                                                                                                                                                                                                                                                                                                                                                                                                                                                                                                                                                                                                                                                                                                                                                                                                                                                                                                                                                                                                                                                                                                                                                                                                                                                                                                                                                                                                                                                                                                                                                                                                                                                                                                                                                                                                                                                                                            |
| Compartment 1 / Upper wine cellar capacity (bottles)  | 96                                                                                                                                                                                                                                                                                                                                                                                                                                                                                                                                                                                                                                                                                                                                                                                                                                                                                                                                                                                                                                                                                                                                                                                                                                                                                                                                                                                                                                                                                                                                                                                                                                                                                                                                                                                                                                                                                                                                                                                                                                                                                                                             |
| Compartment 2 / Lower wine cellar capacity (bottles)  | 90                                                                                                                                                                                                                                                                                                                                                                                                                                                                                                                                                                                                                                                                                                                                                                                                                                                                                                                                                                                                                                                                                                                                                                                                                                                                                                                                                                                                                                                                                                                                                                                                                                                                                                                                                                                                                                                                                                                                                                                                                                                                                                                             |
| Compartment 3 / Bottom wine cellar capacity (bottles) | -                                                                                                                                                                                                                                                                                                                                                                                                                                                                                                                                                                                                                                                                                                                                                                                                                                                                                                                                                                                                                                                                                                                                                                                                                                                                                                                                                                                                                                                                                                                                                                                                                                                                                                                                                                                                                                                                                                                                                                                                                                                                                                                              |
|                                                       | T Company of the Comp |