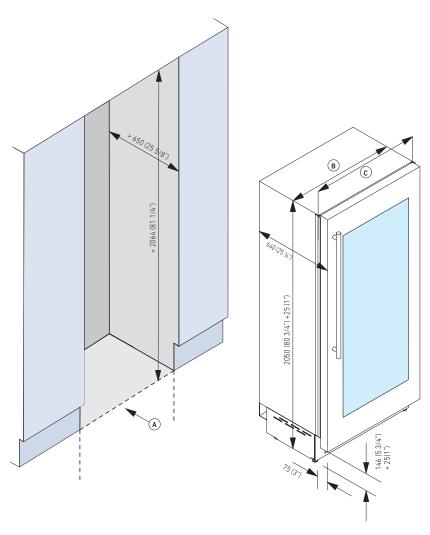

### **NICHE SPECIFICATIONS AND DIMENSIONS**

| TECHNICAL DATA                               |     |
|----------------------------------------------|-----|
| Niche Width <b>A</b> (mm)                    | 900 |
| Unit Width <b>B</b> (mm)                     | 887 |
| Unit Width with lateral frames <b>C</b> (mm) | 899 |

| EFFICIENCY                                |              |
|-------------------------------------------|--------------|
| New Energy Label class                    | G            |
| Energy consumption (kWh/year)             | 169          |
|                                           |              |
| DIMENSIONS & WEIGHT                       |              |
| Height of the product (closed weels) (mm) | 2050         |
| Adjustable feet height (mm)               | 25           |
| Width of the product (mm)                 | 899          |
| Depth of Product without handle (mm)      | 640          |
| Wall cavity height (mm)                   | 2064         |
| Wall cavity width (mm)                    | 900          |
| Wall cavity depth (mm)                    | 650          |
| Net Weight (kg)                           | 194          |
| Gross Weight (kg)                         | 215          |
|                                           |              |
| TEMPERATURE RANGES                        |              |
| Climatic compartments                     | 2            |
| Compartment 1 / Upper temperature (°C)    | from 4 to 18 |
| Compartment 2 / Middle temperature (°C)   | from 4 to 18 |
| Low temp zone                             | NO           |
| Compartment 3 / Low temperature (°C)      |              |
| Dual zone                                 | NO           |
|                                           |              |
|                                           |              |
|                                           |              |