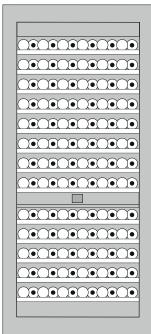

### **PRODUCT DETAIL**

**D** = door

**M** = separate microclimates

Filaba

| CAPACITY                                              |                                                                                                                                                                                                                                                                                                                                                                                                                                                                                                                                                                                                                                                                                                                                                                                                                                                                                                                                                                                                                                                                                                                                                                                                                                                                                                                                                                                                                                                                                                                                                                                                                                                                                                                                                                                                                                                                                                                                                                                                                                                                                                                                |
|-------------------------------------------------------|--------------------------------------------------------------------------------------------------------------------------------------------------------------------------------------------------------------------------------------------------------------------------------------------------------------------------------------------------------------------------------------------------------------------------------------------------------------------------------------------------------------------------------------------------------------------------------------------------------------------------------------------------------------------------------------------------------------------------------------------------------------------------------------------------------------------------------------------------------------------------------------------------------------------------------------------------------------------------------------------------------------------------------------------------------------------------------------------------------------------------------------------------------------------------------------------------------------------------------------------------------------------------------------------------------------------------------------------------------------------------------------------------------------------------------------------------------------------------------------------------------------------------------------------------------------------------------------------------------------------------------------------------------------------------------------------------------------------------------------------------------------------------------------------------------------------------------------------------------------------------------------------------------------------------------------------------------------------------------------------------------------------------------------------------------------------------------------------------------------------------------|
| Volume Compartment 1 (L)                              | 590                                                                                                                                                                                                                                                                                                                                                                                                                                                                                                                                                                                                                                                                                                                                                                                                                                                                                                                                                                                                                                                                                                                                                                                                                                                                                                                                                                                                                                                                                                                                                                                                                                                                                                                                                                                                                                                                                                                                                                                                                                                                                                                            |
| Volume Compartment 2 (L)                              |                                                                                                                                                                                                                                                                                                                                                                                                                                                                                                                                                                                                                                                                                                                                                                                                                                                                                                                                                                                                                                                                                                                                                                                                                                                                                                                                                                                                                                                                                                                                                                                                                                                                                                                                                                                                                                                                                                                                                                                                                                                                                                                                |
| Volume Compartment 3 (L)                              |                                                                                                                                                                                                                                                                                                                                                                                                                                                                                                                                                                                                                                                                                                                                                                                                                                                                                                                                                                                                                                                                                                                                                                                                                                                                                                                                                                                                                                                                                                                                                                                                                                                                                                                                                                                                                                                                                                                                                                                                                                                                                                                                |
| Total Net Volume (L)                                  | 590                                                                                                                                                                                                                                                                                                                                                                                                                                                                                                                                                                                                                                                                                                                                                                                                                                                                                                                                                                                                                                                                                                                                                                                                                                                                                                                                                                                                                                                                                                                                                                                                                                                                                                                                                                                                                                                                                                                                                                                                                                                                                                                            |
| Total Gross Volume (L)                                | 607                                                                                                                                                                                                                                                                                                                                                                                                                                                                                                                                                                                                                                                                                                                                                                                                                                                                                                                                                                                                                                                                                                                                                                                                                                                                                                                                                                                                                                                                                                                                                                                                                                                                                                                                                                                                                                                                                                                                                                                                                                                                                                                            |
| Compartment 1 / Upper wine cellar capacity (bottles)  | 96                                                                                                                                                                                                                                                                                                                                                                                                                                                                                                                                                                                                                                                                                                                                                                                                                                                                                                                                                                                                                                                                                                                                                                                                                                                                                                                                                                                                                                                                                                                                                                                                                                                                                                                                                                                                                                                                                                                                                                                                                                                                                                                             |
| Compartment 2 / Lower wine cellar capacity (bottles)  | 90                                                                                                                                                                                                                                                                                                                                                                                                                                                                                                                                                                                                                                                                                                                                                                                                                                                                                                                                                                                                                                                                                                                                                                                                                                                                                                                                                                                                                                                                                                                                                                                                                                                                                                                                                                                                                                                                                                                                                                                                                                                                                                                             |
| Compartment 3 / Bottom wine cellar capacity (bottles) | -                                                                                                                                                                                                                                                                                                                                                                                                                                                                                                                                                                                                                                                                                                                                                                                                                                                                                                                                                                                                                                                                                                                                                                                                                                                                                                                                                                                                                                                                                                                                                                                                                                                                                                                                                                                                                                                                                                                                                                                                                                                                                                                              |
|                                                       | T Company of the Comp |