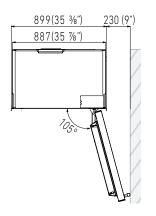

### **NICHE SPECIFICATIONS AND DIMENSIONS**

| TECHNICAL DATA                               |     |
|----------------------------------------------|-----|
| Niche Width <b>A</b> (mm)                    | 900 |
| Unit Width <b>B</b> (mm)                     | 887 |
| Unit Width with lateral frames <b>C</b> (mm) | 899 |