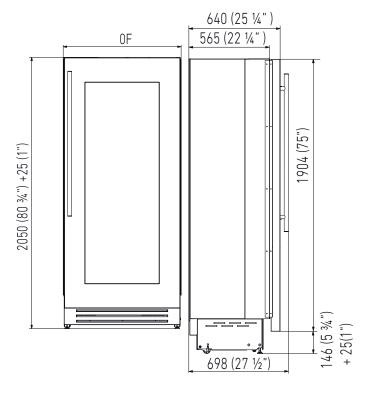

| EFFICIENCY                                |              |
|-------------------------------------------|--------------|
| New Energy Label class                    | G            |
| Energy consumption (kWh/year)             | 169          |
|                                           |              |
| DIMENSIONS & WEIGHT                       |              |
| Height of the product (closed weels) (mm) | 2050         |
| Adjustable feet height (mm)               | 25           |
| Width of the product (mm)                 | 899          |
| Depth of Product without handle (mm)      | 640          |
| Wall cavity height (mm)                   | 2064         |
| Wall cavity width (mm)                    | 900          |
| Wall cavity depth (mm)                    | 650          |
| Net Weight (kg)                           | 194          |
| Gross Weight (kg)                         | 215          |
|                                           |              |
| TEMPERATURE RANGES                        |              |
| Climatic compartments                     | 2            |
| Compartment 1 / Upper temperature (°C)    | from 4 to 18 |
| Compartment 2 / Middle temperature (°C)   | from 4 to 18 |
| Low temp zone                             | NO           |
| Compartment 3 / Low temperature (°C)      |              |
| Dual zone                                 | NO           |
|                                           |              |
|                                           |              |
|                                           |              |

### PRODUCT SPECIFICATIONS AND DIMENSIONS

For installation specifications, please consult with Fhiaba. For optimum installation, we recommend using the actual product as the best guide.

Based on the adjustment of the feet and the height of the panel from the floor, the customer defines the perforated plinth to be installed on the equipment.